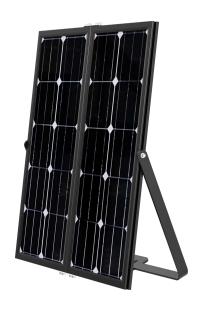

**Bifacial Solar** Module

Phillips/ Nichia LED Chips

Multiple options for lighting available. Please consult Salesperson for details.

| Model                     | Power | PTC Auto Heating<br>System | Solar Panel  | Battery         |
|---------------------------|-------|----------------------------|--------------|-----------------|
| CS-PAT-FP-12V-PR0-15W     | 15W   | No                         | Bifacial 45W | Li-ion 12V 18AH |
| CS-PAT-FP-12V-PR0-PTC-15W | 15W   | Yes                        | Bifacial 45W | Li-ion 12V 18AH |

405-673-8684 www.gridshiftsolar.lighting

Bi-facial solar panels are dual-sided solar panels which can collect sunlight from both front and rear sides. This increases output per panel (+25%) by catching additional reflected and scattered sunlight from the rear side.