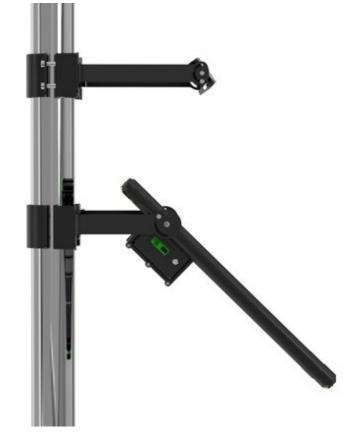

**Bifacial Solar** Module

Phillips/ Nichia LED Chips

Multiple options for lighting available. Please consult Salesperson for details.

| Model                     | Power | PTC Auto Heating<br>System | Solar Panel  | Battery         |
|---------------------------|-------|----------------------------|--------------|-----------------|
| CS-PAT-FP-12V-PR0-15W     | 15W   | No                         | Bifacial 45W | Li-ion 12V 18AH |
| CS-PAT-FP-12V-PR0-PTC-15W | 15W   | Yes                        | Bifacial 45W | Li-ion 12V 18AH |