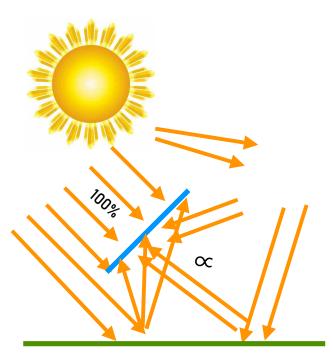

405-673-8684 www.gridshiftsolar.lighting

Bi-facial solar panels are dual-sided solar panels which can collect sunlight from both front and rear sides. This increases output per panel (+25%) by catching additional reflected and scattered sunlight from the rear side.

**Conventional Solar Panel** 

AMERICAN COMBAT VETERAN OWNED COMPANY

405-673-8684 www.gridshiftsolar.lighting