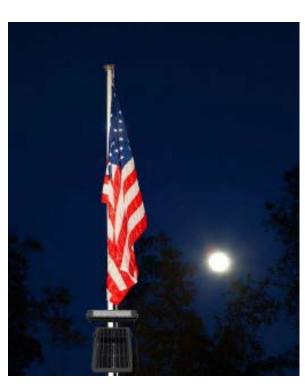

## PATRIOT SOLAR FLAGPOLELIGHT CS-PAT-FP-12V-PRO-15W

## **Benefits**

- Attractive Appearance
- Lower Installation Cost
- Lower Carbon Footprint
- No Power Outages
- Easy to Convert to Solar



**Exclusive Free Battery Recycling** Program















- Optional PTC Auto Heat System idea for use in cold & snowy climates
- Bifacial solar panel increases efficiency 25%
- 3000K/4000K/6000K CCT



**Bifacial Solar** Module



Phillips/ Nichia LED Chips

Multiple options for lighting available. Please consult Salesperson for details.

| Model                     | Power | PTC Auto Heating<br>System | Solar Panel  | Battery         |
|---------------------------|-------|----------------------------|--------------|-----------------|
| CS-PAT-FP-12V-PR0-15W     | 15W   | No                         | Bifacial 45W | Li-ion 12V 18AH |
| CS-PAT-FP-12V-PR0-PTC-15W | 15W   | Yes                        | Bifacial 45W | Li-ion 12V 18AH |





405-673-8684 www.gridshiftsolar.lighting











Bi-facial solar panels are dual-sided solar panels which