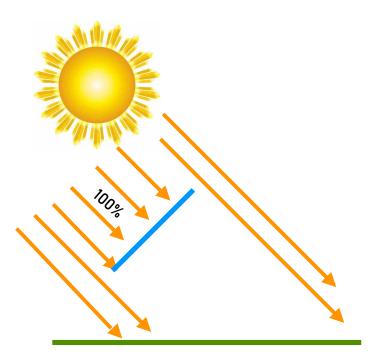

405-673-8684 www.gridshiftsolar.lighting

Bi-facial solar panels are dual-sided solar panels which can collect sunlight from both front and rear sides. This increases output per panel (+25%) by catching additional reflected and scattered sunlight from the rear side.