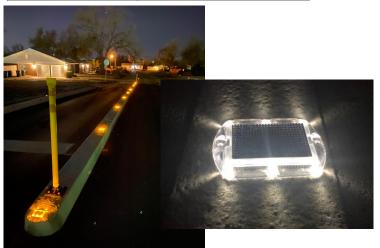

## SURFACE MOUNT POLYCARBONATE MARKER

**SWL-SMPM** 

| Project:  |  |
|-----------|--|
| Quantity: |  |
| Notes:    |  |
| Туре      |  |

## **Performance**

| Charge Time    | 12 Hours                         |  |  |  |
|----------------|----------------------------------|--|--|--|
| Operating Time | 40 Hrs Steady / 140 Hrs Flashing |  |  |  |
| Expected Life  | 5+ yrs                           |  |  |  |

| Warranty           | 2 Year Full Replacement |  |
|--------------------|-------------------------|--|
| Housing            | Polycarbonate           |  |
| Water Proof Rating | IP68                    |  |
| Dimensions         | Ø 4.49" x 3.54" x .43"  |  |
| Weight             | 120g                    |  |
| Load Capacity      | >10T                    |  |

|  | Solar Module Size          | 3.07" x 2.17" |
|--|----------------------------|---------------|
|  | Solar Maximum Output Power | 0.375W        |
|  | Solar Operating Current    | 150mA         |
|  | Solar Voltage              | 2.5V          |
|  | LED Size                   | Ø5 LED        |
|  | LED Current                | 20mA per each |
|  | LED Operating Current      | 6mA (4PCS)    |
|  | LED Voltage                | 3V, 2V        |
|  | LED Quantities             | 6 pcs         |
|  | Lithium Ion Battery        | 3.2V, 500mA   |