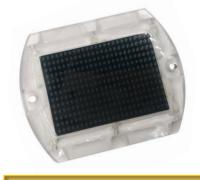

## SURFACE MOUNT POLYCARBONATE MARKER

**SWL-SMPM** 

| Project:  |  |
|-----------|--|
| Quantity: |  |
| Notes:    |  |
| Туре      |  |

| Warranty           | 2 Year Full Replacement |  |
|--------------------|-------------------------|--|
| Housing            | Polycarbonate           |  |
| Water Proof Rating | IP68                    |  |
| Dimensions         | Ø 4.49" x 3.54" x .43"  |  |
| Weight             | 120g                    |  |
| Load Capacity      | >10T                    |  |

|  | Solar Module Size          | 3.07" x 2.17" |
|--|----------------------------|---------------|
|  | Solar Maximum Output Power | 0.375W        |
|  | Solar Operating Current    | 150mA         |
|  | Solar Voltage              | 2.5V          |
|  | LED Size                   | Ø5 LED        |
|  | LED Current                | 20mA per each |
|  | LED Operating Current      | 6mA (4PCS)    |
|  | LED Voltage                | 3V, 2V        |
|  | LED Quantities             | 6 pcs         |
|  | Lithium Ion Battery        | 3.2V, 500mA   |