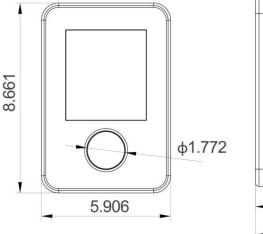

## Structure Diagram

AMERICAN COMBAT VETERAN OWNED COMPANY

405-673-8684 www.gridshiftsolar.lighting