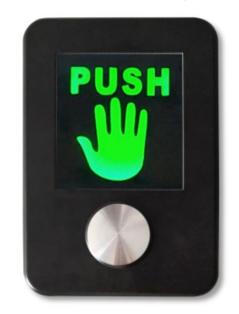

## **LED Push Button SWL-LPB**

## **Specification**

When the pedestrian pushes the button, the pre-warning system starts.

Material: Aluminum housing with stainless steel accessories

**Protection Level: IP65** 

Operating Temperature: -4°F to +176°F

• The pattern of pilot light can be customizable.

• A small pilot light is installed integral to the push button to give confirmation that the system is

in operation.(Conform to the MUTCD IA-21)

Specification-Electrical Power Supply: DC 12V