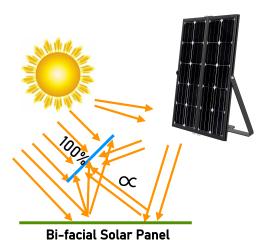

IP65

- 3000K-6500K CCT
- PTC Auto Heat System ideal for use in cold & snowy climates
- Bifacial solar panel increases efficiency 25%
- 200 Lumens per Watt
- Optional Motion Sensor

**Conventional Solar Panel** 

Bi-facial solar panels are dualsided solar panels which can collect sunlight from both front and rear sides. This increases output per panel (+25%) by catching additional reflected and scattered sunlight from the rear side.