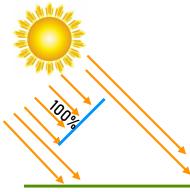

IP65

- 3000K-6500K CCT
- PTC Auto Heat System ideal for use in cold & snowy climates
- Bifacial solar panel increases efficiency 25%
- 200 Lumens per Watt
- Optional Motion Sensor

**Conventional Solar Panel** 

Bi-facial solar panels are dualsided solar panels which can collect sunlight from both front and rear sides. This increases output per panel (+25%) by catching additional reflected and scattered sunlight from the rear side.