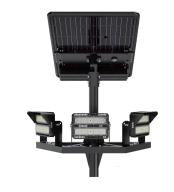

## HALO PRO SOLAR **SPORTS LIGHT** CS-HAL-PRO-SPORT-(50W-75W-100W-150W)

## **Benefits**

- Attractive Appearance
- Lower Installation Cost
- Lower Carbon Footprint
- No Power Outages
- Easy to Convert to Solar

Exclusive Free Battery Recycling Program

Bifacial Solar Module

Osram/ Phillips/ Nichia LED Chips

IP65

- 3000K-6500K CCT
- PTC Auto Heat System ideal for use in cold & snowy climates
- Bifacial solar panel increases efficiency 25%
- 200 Lumens per Watt
- Optional Motion Sensor

**Conventional Solar Panel** 

## HALO PRO SOLAR SPORTS LIGHT CS-HAL-PRO-SPORT-(50W-75W-100W-150W)

|                     |                             | PTC Auto          |       |       |             |               |
|---------------------|-----------------------------|-------------------|-------|-------|-------------|---------------|
|                     | Model                       | Heating<br>System | Power | Lumen | Battery     | Charging Time |
|                     | CS-HAL-PRO-SPORT-50W        | No                | 50W   | 10000 | 70AH 840W   | 9 Hours       |
|                     | CS-HAL-PRO-SPORT-50W-PTC    | Yes               | 50W   | 10000 | 70AH 840W   | 9 Hours       |
|                     | CS-HAL-PRO-SPORT-75W        | No                | 75W   | 15000 | 80AH 960W   | 9 Hours       |
| BIFACIAL 160W PANEL | CS-HAL-PRO-SPORT-75W-PTC    | Yes               | 75W   | 15000 | 80AH 960W   | 9 Hours       |
| Tee                 | CS-HAL-PRO-SPORT-50W-2      | No                | 50W   | 10000 | 70AH 840W   | 9 Hours       |
|                     | CS-HAL-PRO-SPORT-50W-2-PTC  | Yes               | 50W   | 10000 | 70AH 840W   | 9 Hours       |
|                     | CS-HAL-PRO-SPORT-75W-2      | No                | 75W   | 15000 | 80AH 960W   | 9 Hours       |
| BIFACIAL 160W PANEL | CS-HAL-PRO-SPORT-75W-2-PTC  | Yes               | 75W   | 15000 | 80AH 960W   | 9 Hours       |
|                     | CS-HAL-PRO-SPORT-100W       | No                | 100W  | 20000 | 100AH 1200W | 9 Hours       |
|                     | CS-HAL-PRO-SPORT-100W-PTC   | Yes               | 100W  | 20000 | 100AH 1200W | 9 Hours       |
|                     | CS-HAL-PRO-SPORT-125W       | No                | 125W  | 25000 | 120AH 1440W | 9 Hours       |
|                     | CS-HAL-PRO-SPORT-125W-PTC   | Yes               | 125W  | 25000 | 120AH 1440W | 9 Hours       |
|                     | CS-HAL-PRO-SPORT-150W       | No                | 150W  | 30000 | 130AH 1560W | 9 Hours       |
| BIFACIAL 160W PANEL | CS-HAL-PRO-SPORT-150W-PTC   | Yes               | 150W  | 30000 | 130AH 1560W | 9 Hours       |
| # 44                | CS-HAL-PRO-SPORT-100W-2     | No                | 100W  | 20000 | 100AH 1200W | 9 Hours       |
|                     | CS-HAL-PRO-SPORT-100W-2-PTC | Yes               | 100W  | 20000 | 100AH 1200W | 9 Hours       |
|                     | CS-HAL-PRO-SPORT-125W-2     | No                | 125W  | 25000 | 120AH 1440W | 9 Hours       |
|                     | CS-HAL-PRO-SPORT-125W-2-PTC | Yes               | 125W  | 25000 | 120AH 1440W | 9 Hours       |
| BIFACIAL 160W PANEL | CS-HAL-PRO-SPORT-150W-2     | No                | 150W  | 30000 | 130AH 1560W | 9 Hours       |
|                     | CS-HAL-PRO-SPORT-150W-2-PTC | Yes               | 150W  | 30000 | 130AH 1560W | 9 Hours       |
| BIFACIAL 160W PANEL | CS-HAL-PRO-SPORT-150W-3     | No                | 150W  | 30000 | 130AH 1560W | 9 Hours       |
|                     | CS-HAL-PRO-SPORT-150W-3-PTC | Yes               | 150W  | 30000 | 130AH 1560W | 9 Hours       |