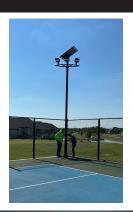

## HALO PRO SOLAR **SPORTS LIGHT** CS-HAL-PRO-SPORT-(50W-75W-100W-150W)

## **Benefits**

- Attractive Appearance
- Lower Installation Cost
- Lower Carbon Footprint
- No Power Outages
- Easy to Convert to Solar

Exclusive Free Battery Recycling Program

Bifacial Solar Module

Osram/ Phillips/ Nichia LED Chips

IP65

- 3000K-6500K CCT
- PTC Auto Heat System ideal for use in cold & snowy climates
- Bifacial solar panel increases efficiency 25%
- 200 Lumens per Watt
- Optional Motion Sensor

**Conventional Solar Panel** 