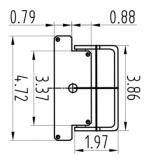

## **Specification**

Material: Aluminum sheet, surface with powder-coat

Product Size: 23.78" \* 4.72" \* 1.67"

the outside edges of the W11-2, S1-1, or W11-15 sign that it supplements.)

Each Indication Size: 6.90" \* 2.49"

Thickness(Aluminum Panel): 0.079"

Weight: 3.858 lbs

Operating Temperature: -4° to +158°F

**Protection Level: IP55** 

Installation Method: Perforated installation. Top with an adjustable fastener, fastening it to give a fixed angle.