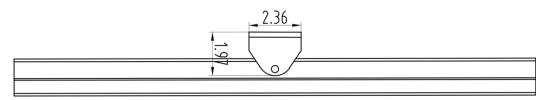

Thickness(Aluminum Panel): 0.079"

Weight: 3.858 lbs

Operating Temperature: -4° to +158°F

**Protection Level: IP55** 

Installation Method: Perforated installation. Top with an adjustable fastener, fastening it to give a fixed angle.

Each side of RRFB has one pedestrian Indicator light. The lights flash simultaneously with RRFB for notifying pedestrians that the RRFB is in operation. Each LED equipped with a optical lens to reduce nighttime glare.