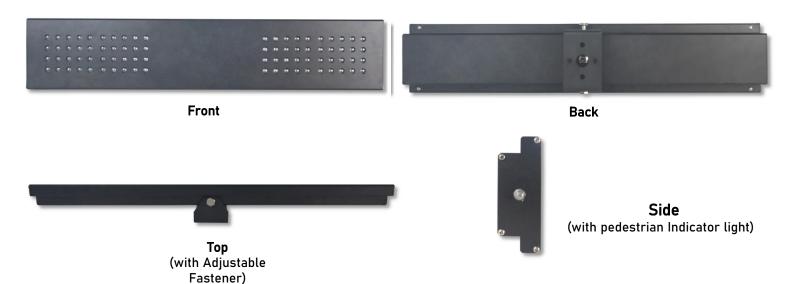

## **Image**

Each side of RRFB has one pedestrian Indicator light. The lights flash simultaneously with RRFB for notifying pedestrians that the RRFB is in operation. Each LED equipped with a optical lens to reduce nighttime glare.

Thickness(Aluminum Panel): 0.079"

Weight: 3.858 lbs

Operating Temperature: -4° to +158°F

**Protection Level: IP55** 

Installation Method: Perforated installation. Top with an adjustable fastener, fastening it to give a fixed angle.