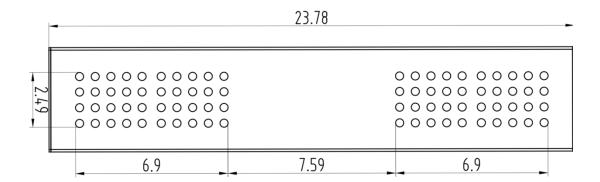

## **Specification**

Material: Aluminum sheet, surface with powder-coat

Product Size: 23.78" \* 4.72" \* 1.67"

the outside edges of the W11-2, S1-1, or W11-15 sign that it supplements.)

Each Indication Size: 6.90" \* 2.49"

(MUTCD IA-21 requires the each RRFB indication shall be at least 5 inches wide by at least 2 inches high)

Space between the Two Indications: 7.59"

(MUTCD IA-21 requires the indicator light spacing should be at least 7")